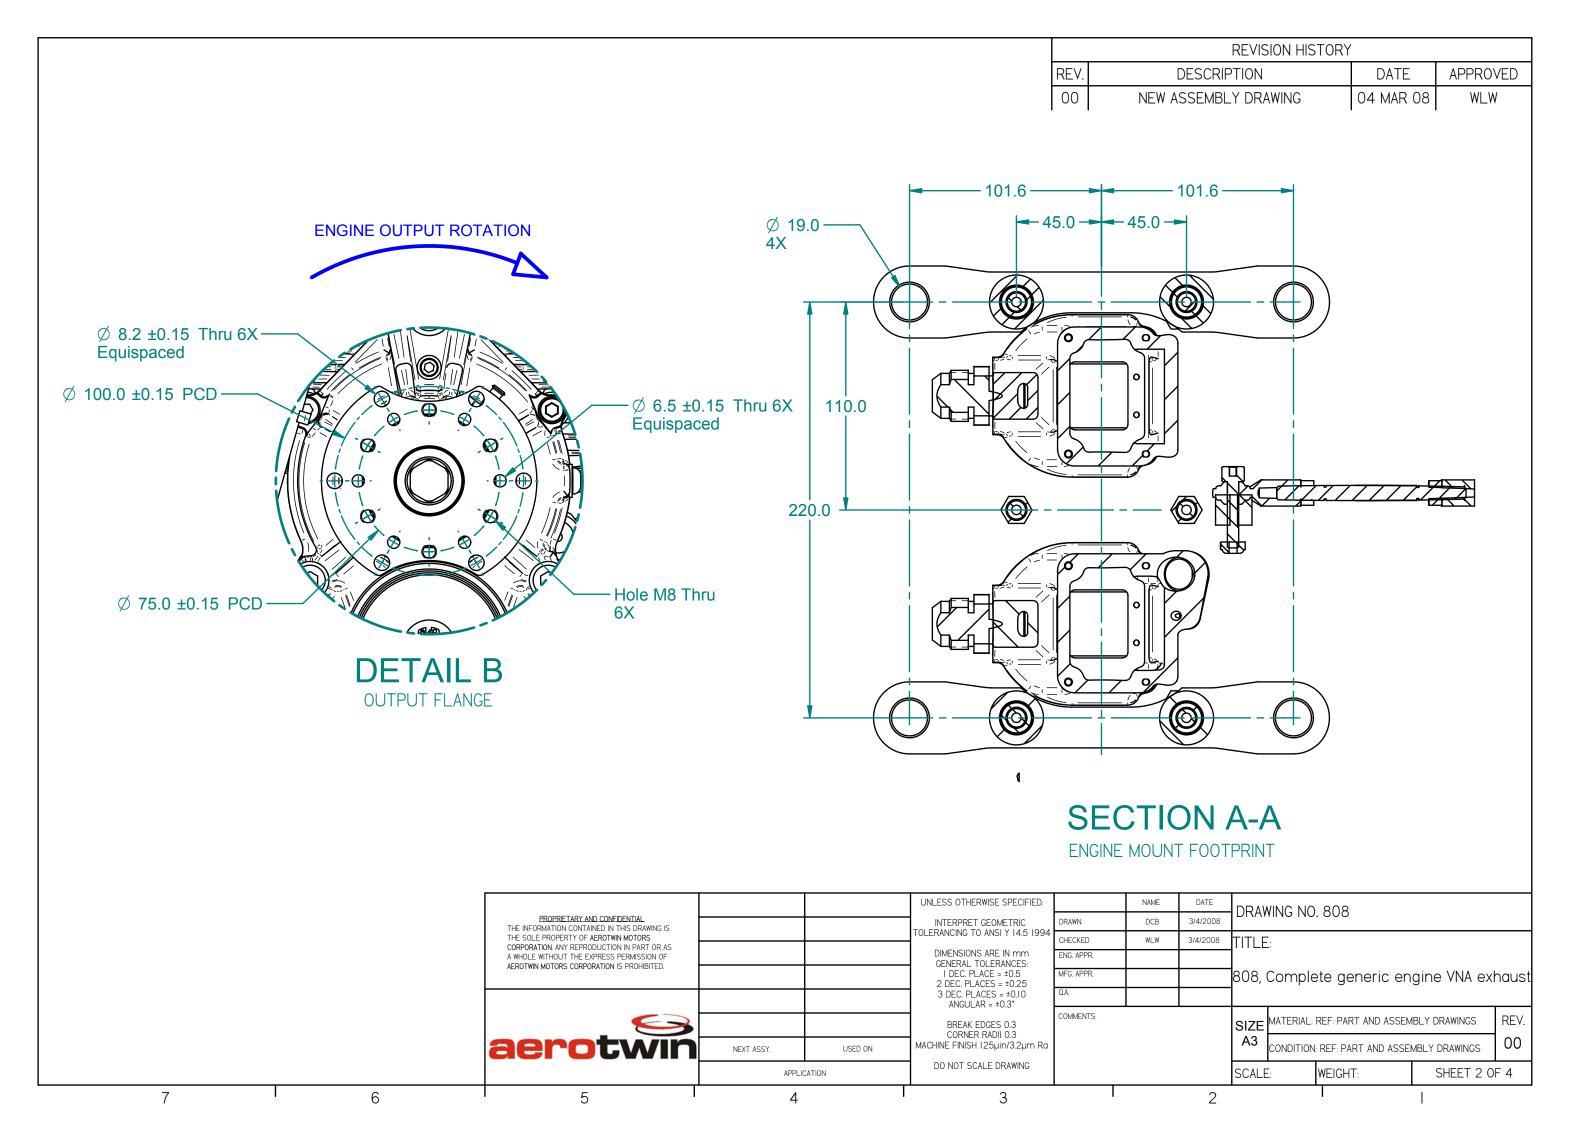

7 6 5 4 3 2

|      | REVISION HISTORY     |           |          |  |  |  |  |
|------|----------------------|-----------|----------|--|--|--|--|
| REV. | DESCRIPTION          | DATE      | APPROVED |  |  |  |  |
| 00   | NEW ASSEMBLY DRAWING | 04 MAR 08 | WLW      |  |  |  |  |