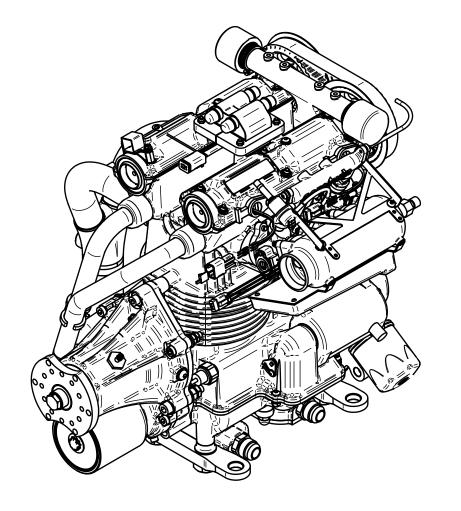

PICTORIAL VIEWS 1:5

UNLESS OTHERWISE SPECIFIED: DRAWING NO. 808 PROPRIETARY AND CONFIDENTIAL.
THE INFORMATION CONTAINED IN THIS DRAWING IS
THE SOLE PROPERTY OF AEROTWIN MOTORS
CORPORATION, ANY REPRODUCTION IN PART OR AS
A WHOLE WITHOUT THE EXPRESS PERMISSION OF
AEROTWIN MOTORS CORPORATION IS PROHIBITED. INTERPRET GEOMETRIC TOLERANCING TO ANSI Y 14.5 1994 3/4/2008 DCB TITLE: DIMENSIONS ARE IN mm GENERAL TOLERANCES: I DEC. PLACE = ±0.5 2 DEC. PLACES = ±0.25 3 DEC. PLACES = ±0.10 ANGULAR = ±0.3° 808, Complete generic engine VNA exhaust COMMENTS: REV. MATERIAL: REF: PART AND ASSEMBLY DRAWINGS BREAK EDGES 0.3 CORNER RADII 0.3 MACHINE FINISH I25µin/3.2µm Ra SIZE aerotwin CONDITION: REF: PART AND ASSEMBLY DRAWINGS DO NOT SCALE DRAWING SHEET 3 OF 4 SCALE: APPLICATION