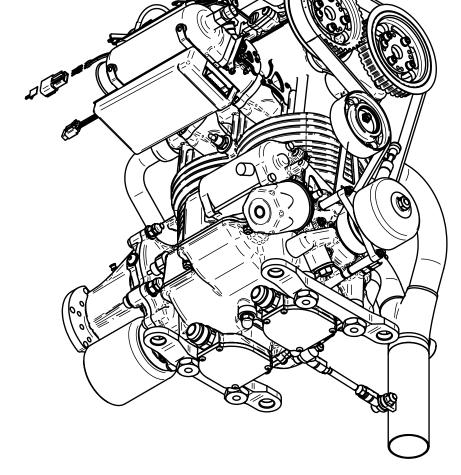

PICTORIAL VIEWS 1:5

UNLESS OTHERWISE SPECIFIED: DRAWING NO. 808 PROPRIETARY AND CONFIDENTIAL.
THE INFORMATION CONTAINED IN THIS DRAWING IS
THE SOLE PROPERTY OF AEROTWIN MOTORS
CORPORATION, ANY REPRODUCTION IN PART OR AS
A WHOLE WITHOUT THE EXPRESS PERMISSION OF
AEROTWIN MOTORS CORPORATION IS PROHIBITED. INTERPRET GEOMETRIC TOLERANCING TO ANSI Y 14.5 1994 3/4/2008 DCB TITLE: DIMENSIONS ARE IN mm GENERAL TOLERANCES: I DEC. PLACE = ±0.5 2 DEC. PLACES = ±0.25 3 DEC. PLACES = ±0.10 ANGULAR = ±0.3° 808, Complete generic engine VNA exhaust COMMENTS: REV. MATERIAL: REF: PART AND ASSEMBLY DRAWINGS BREAK EDGES 0.3 CORNER RADII 0.3 MACHINE FINISH I25µin/3.2µm Ra SIZE aerotwin CONDITION: REF: PART AND ASSEMBLY DRAWINGS DO NOT SCALE DRAWING SHEET 3 OF 4 SCALE: APPLICATION