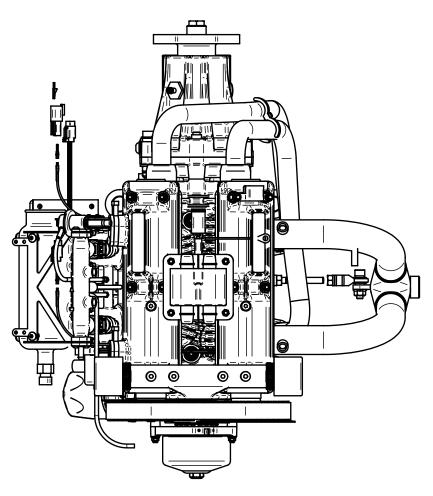

| PROPRIETARY AND CONFIDENTIAL THE INFORMATION CONTAINED IN THIS DRAWING IS            |                    | INTERTICE OF OMETICE                                                  | DRAWN                 | NAME<br>DCB | DATE<br>3/4/2008 | DRAWING NO. 808                                  |         |               |       |
|--------------------------------------------------------------------------------------|--------------------|-----------------------------------------------------------------------|-----------------------|-------------|------------------|--------------------------------------------------|---------|---------------|-------|
| THE SOLE PROPERTY OF AEROTWIN MOTORS CORPORATION, ANY REPRODUCTION IN PART OR AS     |                    | TOLERANCING TO ANSI Y 14.5 1994  DIMENSIONS ARE IN mm                 | CHECKED               | WLW         | 3/4/2008         | TITLE: 808, Complete generic engine VNA ex       |         |               |       |
| A WHOLE WITHOUT THE EXPRESS PERMISSION OF AEROTWIN MOTORS CORPORATION IS PROHIBITED. |                    | GENERAL TOLERANCES:                                                   | ENG. APPR. MFG. APPR. |             |                  |                                                  |         |               | haust |
|                                                                                      |                    | 3 DEC. PLACES = ±0.10<br>ANGULAR = ±0.3°                              | Q.A.                  |             |                  |                                                  |         |               | -     |
|                                                                                      |                    | BREAK EDGES 0.3<br>CORNER RADII 0.3<br>MACHINE FINISH I25µin/3.2µm Ra | COMMENTS:             |             |                  | SIZE MATERIAL: REF: PART AND ASSEMBLY DRAWINGS   |         | IBLY DRAWINGS | REV.  |
| aerotwin                                                                             | NEXT ASSY. USED ON |                                                                       |                       |             |                  | A3 CONDITION: REF: PART AND ASSEMBLY DRAWINGS 00 |         |               | 00    |
|                                                                                      | APPLICATION        | DO NOT SCALE DRAWING                                                  |                       |             |                  | SCALE:                                           | WEIGHT: | SHEET 4 OI    | F 4   |
| 6 5                                                                                  | 4                  | 3                                                                     |                       |             | 2                |                                                  |         | 1             |       |