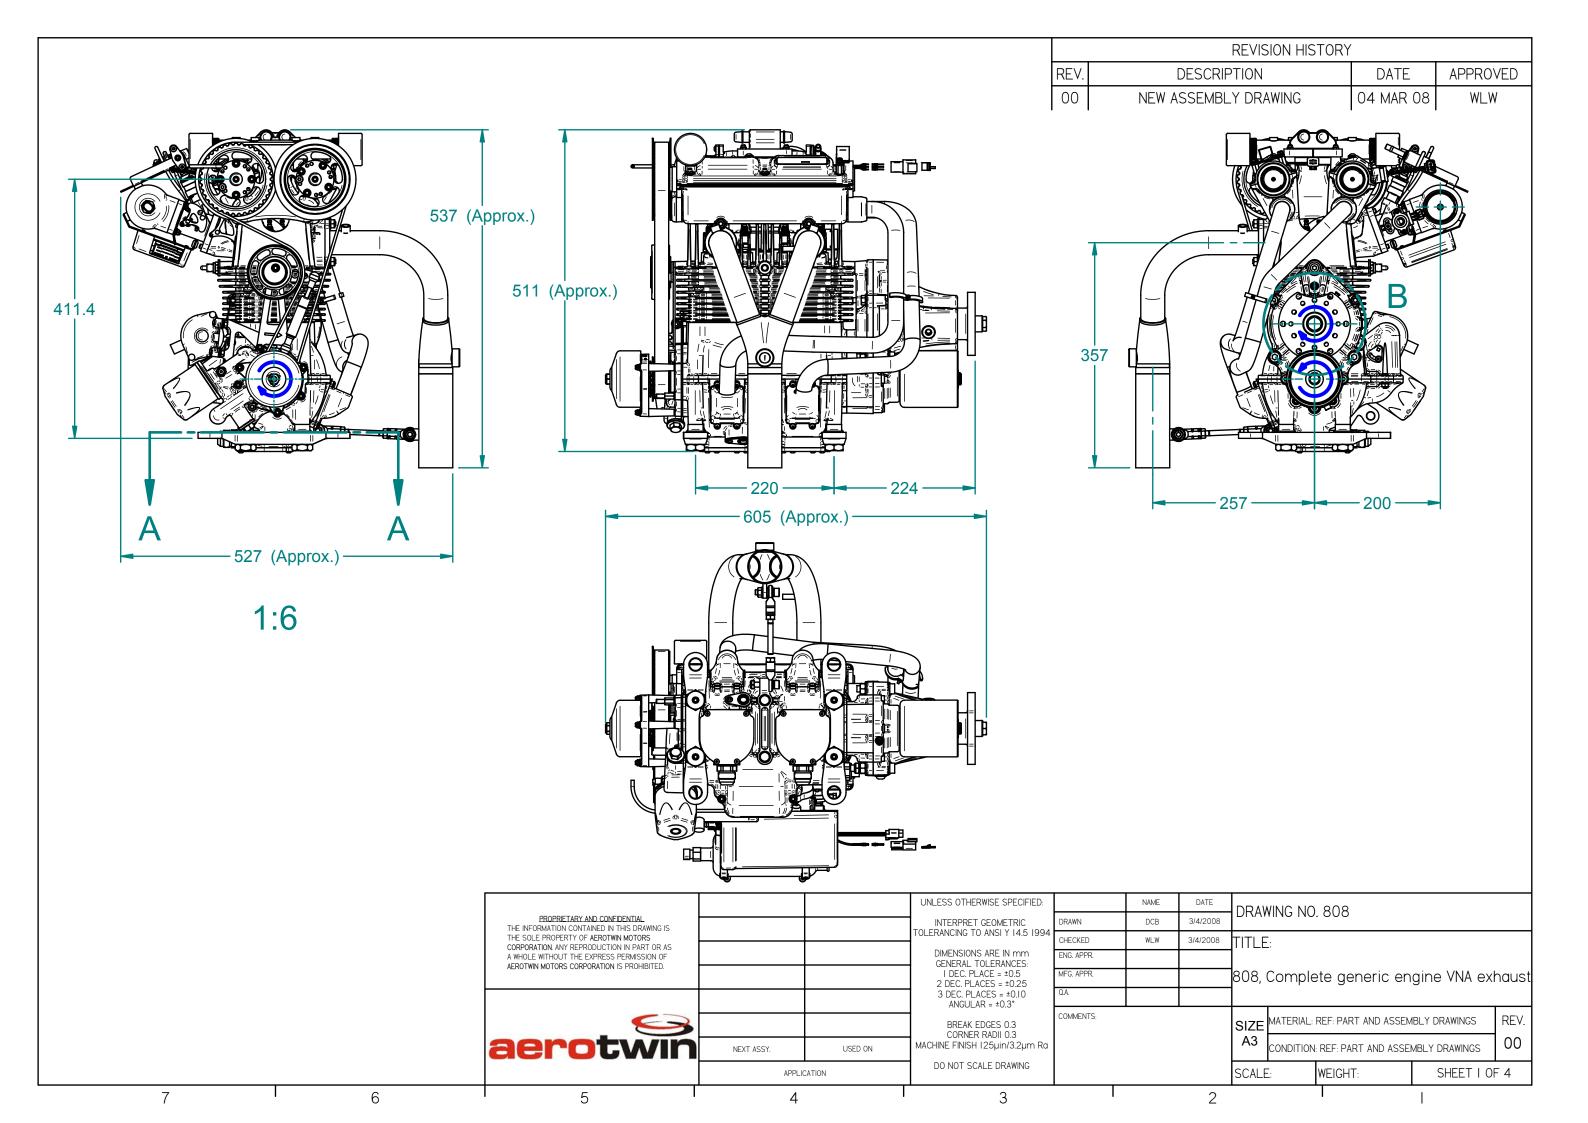

|      | REVISION HISTORY     |           |          |  |  |  |  |  |
|------|----------------------|-----------|----------|--|--|--|--|--|
| REV. | DESCRIPTION          | DATE      | APPROVED |  |  |  |  |  |
| 00   | NEW ASSEMBLY DRAWING | 04 MAR 08 | WLW      |  |  |  |  |  |